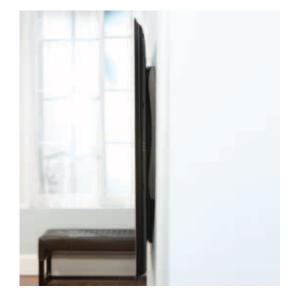

f{PROSET}^{\text{\tiny{TM}}} \ \textbf{ADJUSTMENT}$ 



MODEL VLT15-B1

- Super Slim tilting mount sits just .82" from wall to complement the sleek look of ultra-thin TVs
- Adjustable Virtual Axis™ tilting technology is engineered to compensate for a variety of flat-panel TV depths
- ProSet™ post-installation height and leveling adjustments allow TV to be perfectly positioned after hanging
- Innovative ClickStand™ holds TV away from wall for easy cable access without having to remove TV
- Convenient quick-release tabs easily pull down to unlock TV from wall plate for cable access
- Lateral shift feature allows TV to move left and right for perfect placement with off-center studs
- Wall plate mounting holes designed to accommodate 16" or 24" on-center studs

## TV sits just .82" from wall



model VLT15-B1 shown

## ProSet<sup>™</sup> Technology



**Problem:** TV does not appear level with its surroundings.



**Solution:** Exclusive ProSet™ technology allows height and leveling adjustments after the TV is mounted.